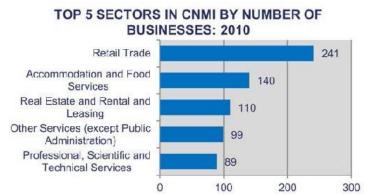

The County Business Patterns (CNMI): Local Business Snapshot indicates the following:

The top five sectors in the CNMI by number of Business Establishments as of 2010: Retail Trade (241), Accommodation and Food Services (140), Real Estate / Rental / Leasing (110), Other Services (except Public Administration) (99), Professional/Scientific and Technical Services (89).

Retail Trade establishments garnered the largest number of establishments (241) employing more 1to4 number of employees. This is followed by Accommodation and Food Services with 140 establishments. Real Estate and Rental and Leasing came in second under Retail Trade with employing 1to 4 numbers of employees.