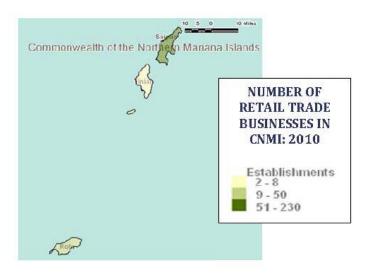

ore 1to4 number of employees. This is followed by Accommodation and Food Services with 140 establishments. Real Estate and Rental and Leasing came in second under Retail Trade with employing 1to 4 numbers of employees.

For more information, please visit the US Census Bureau website at: <a href="http://www.census.gov/econ/cbp/index.html">http://www.census.gov/econ/cbp/index.html</a> or, call the department's Central Statistics Division at 664-3023/3045/3077.

# County Business Patterns: Local Business Snapshot

## Commonwealth of the Northern Mariana Islands (CNMI)

#### **DID YOU KNOW?**

In 2010, the sector with the highest employment was the Accommodation and Food Services sector (with 3,264), but the sector with the most businesses was the Retail Trade sector (with 241establishments)







### TOP 5 SECTORS IN CNMI WITH THE HIGHEST ANNUAL PAYROLL PER EMPLOYEE: 2010 AND 2008

| 2007 NAICS Defined                              | Number of<br>Employees                                                                                              | Annual<br>Payroll<br>(\$1,000)                                                                                                      | Average<br>Annual<br>Payroll<br>per<br>Employee<br>(\$)                                                                                                                                                                                                                                                                                              | Number of<br>Employees