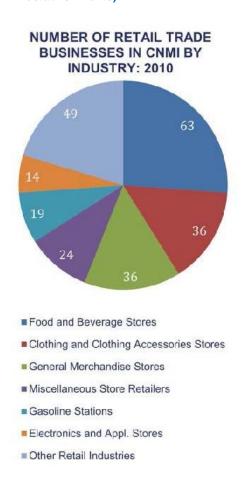

### Number of Retail Trade Business in CNMI by Industry as of 2010:

Food and Beverage Stores (63), other Retail Industries (49), Clothing and Clothing Accessories Stores (36), General Merchandise Stores (36), Miscellaneous Store Retailers (24), Gasoline Stations (19), and Electronics and Appliance Stores (14).