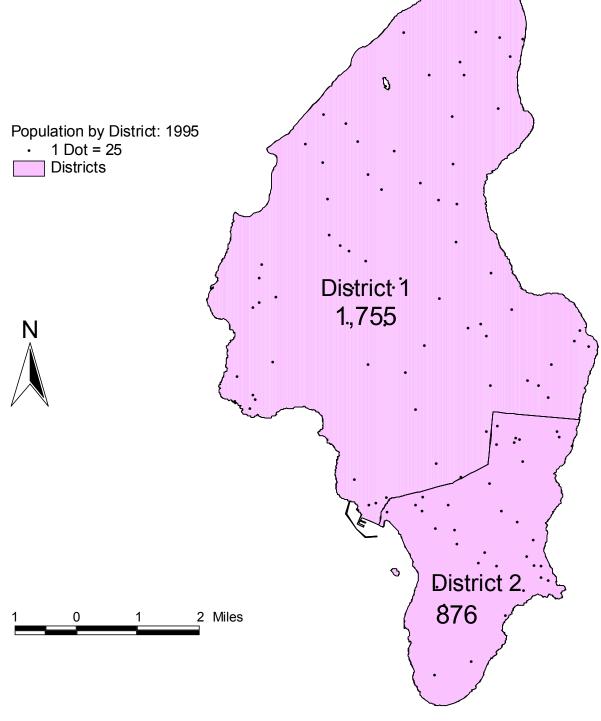

Map Figure 1. 0 Tinian Population by District: 1980 to 2000

| Table 1.0 Tinia | n Populat  | tion by Di | strict: 19 | 80 to 200 | 0                             |              |              |              |              |              |
|-----------------|------------|------------|------------|-----------|-------------------------------|--------------|--------------|--------------|--------------|--------------|
|                 |            |            |            |           | Change from Prior Census Year |              |              |              |              |              |
|                 | Population |            |            |           | Number of person              |              |              | Percent      |              |              |
| DISTRICT        | 1980       | 1990       | 1995       | 2000      | 1995 to 2000                  | 1990 to 2000 | 1980 to 2000 | 1995 to 2000 | 1990 to 2000 | 1980 to 2000 |
| Tinian Total    | 765        | 2,118      | 2,631      | 3,540     | 909                           | 1,422        | 2,775        | 34.5         | 67.1         | 362.7        |
| District 1      | 492        | 1,442      | 1,755      | 2,477     | 722                           | 1,035        | 1,985        | 41.1         | 71.8         | 403.5        |
| District 2      | 273        | 676        | 876        | 1,063     | 187                           | 387          | 790          | 21.3         | 57.2         | 289.4        |