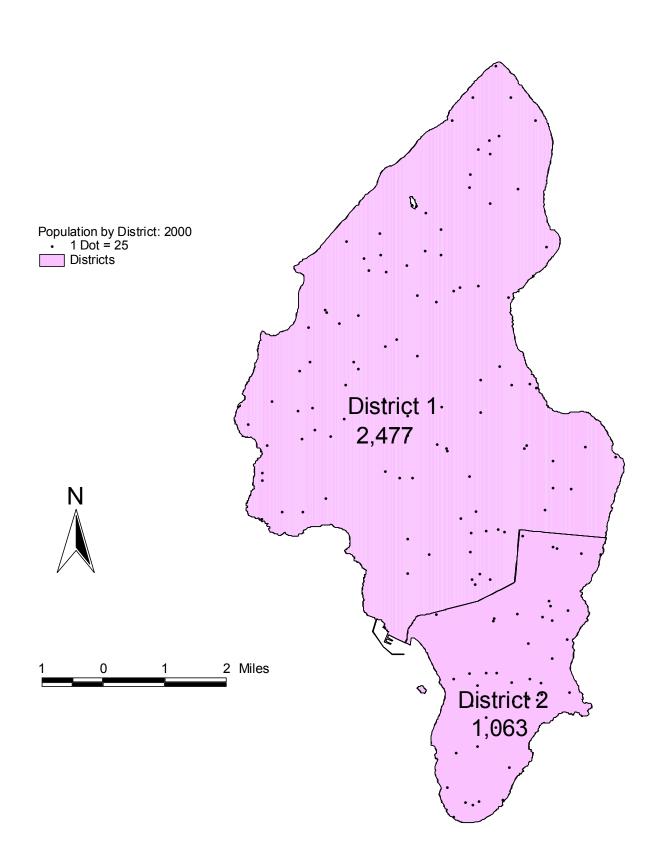

Source: 1980 Census, 1990 Census, 1995 Census and 2000 Census of Population and Housing

Map Figure 2.0 Tinian Population by District: 2000

Ø Districts District<sup>1</sup>

Map Figure 4.0 Tinian Population by District: 1990