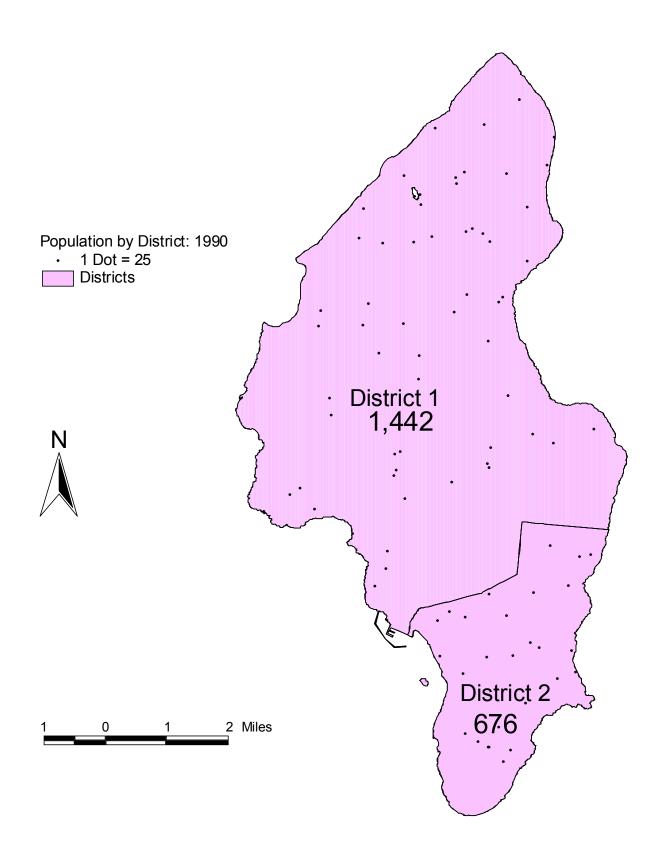

Source: 1980 Census, 1990 Census, 1995 Census and 2000 Census of Population and Housing

Map Figure 2.0 Tinian Population by District: 2000

Ø Districts District<sup>1</sup>

Map Figure 4.0 Tinian Population by District: 1990