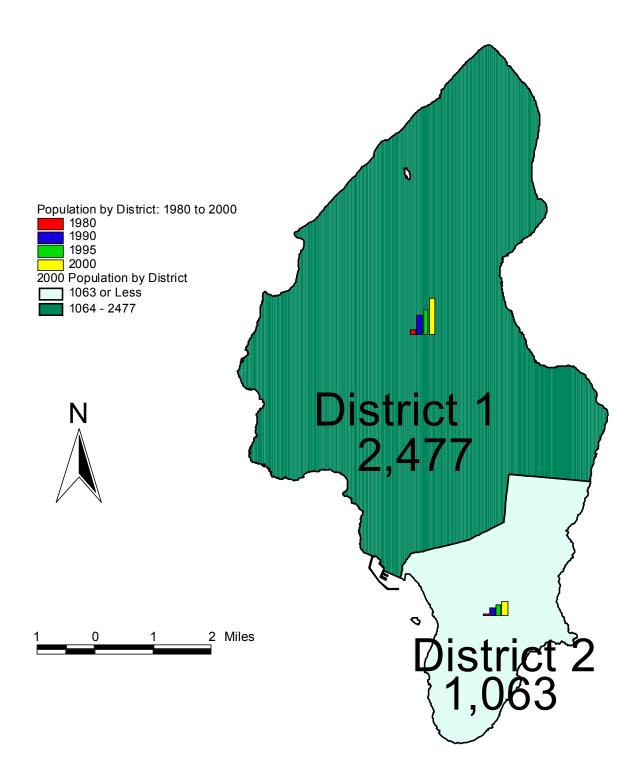

Map Figure 1. 0 Tinian Population by District: 1980 to 2000

| Table 1.0 Tinia | n Populat  | tion by Di | strict: 19 | 80 to 200 | 0                             |              |              |              |              |              |
|-----------------|------------|------------|------------|-----------|-------------------------------|--------------|--------------|--------------|--------------|--------------|
|                 |            |            |            |           | Change from Prior Census Year |              |              |              |              |              |
|                 | Population |            |            |           | Number of person              |              |              | Percent      |              |              |
| DISTRICT        | 1980       | 1990       | 1995       | 2000      | 1995 to 2000                  | 1990 to 2000 | 1980 to 2000 | 1995 to 2000 | 1990 to 2000 | 1980 to 2000 |
| Tinian Total    | 765        | 2,118      | 2,631      | 3,540     | 909                           | 1,422        | 2,775        | 34.5         | 67.1         | 362.7        |
| District 1      | 492        | 1,442      | 1,755      | 2,477     | 722                           | 1,035        | 1,985        | 41.1         | 71.8         | 403.5        |
| District 2      | 273        | 676        | 876        | 1,063     | 187                           | 387          | 790          | 21.3         | 57.2         | 289.4        |