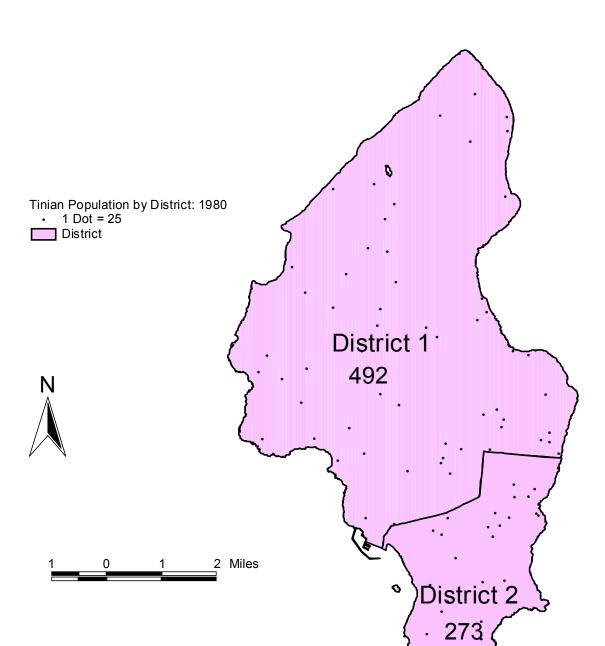

Map Figure 1. 0 Tinian Population by District: 1980 to 2000

| Table 1.0 Tinia | n Populat  | tion by Di | strict: 19 | 80 to 200 | 0                             |              |              |              |              |              |
|-----------------|------------|------------|------------|-----------|-------------------------------|--------------|--------------|--------------|--------------|--------------|
|                 |            |            |            |           | Change from Prior Census Year |              |              |              |              |              |
|                 | Population |            |            |           | Number of person              |              |              | Percent      |              |              |
| DISTRICT        | 1980       | 1990       | 1995       | 2000      | 1995 to 2000                  | 1990 to 2000 | 1980 to 2000 | 1995 to 2000 | 1990 to 2000 | 1980 to 2000 |
| Tinian Total    | 765        | 2,118      | 2,631      | 3,540     | 909                           | 1,422        | 2,775        | 34.5         | 67.1         | 362.7        |
| District 1      | 492        | 1,442      | 1,755      | 2,477     | 722                           | 1,035        | 1,985        | 41.1         | 71.8         | 403.5        |
| District 2      | 273        | 676        | 876        | 1,063     | 187                           | 387          | 790          | 21.3         | 57.2         | 289.4        |